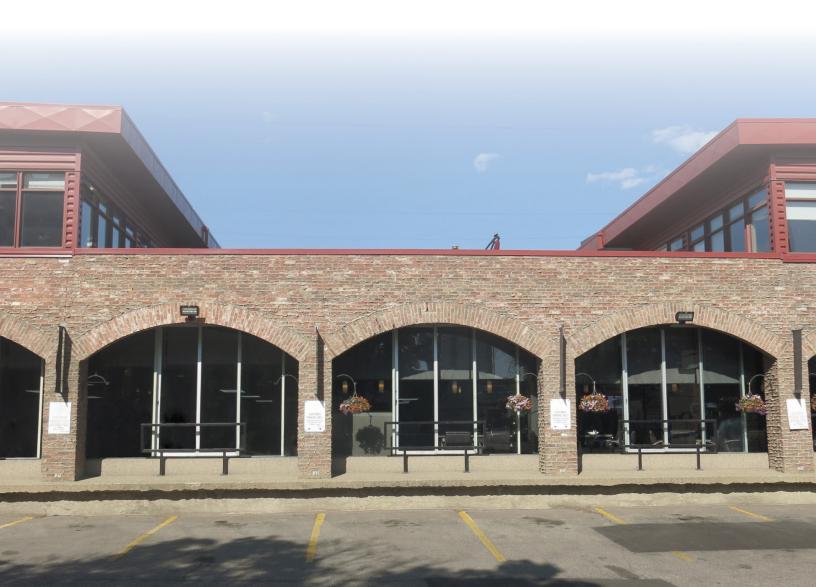

# Creamery Building

Character brick & beam office space

10248 - 10260 - 106<sup>th</sup> Street Edmonton, Alberta www.cbre.ca

# **Building Highlights**

**Direct Patio Access** 

**Exterior Signage Opportunities** 

**Designated Surface Parking** 

Clean & Bright Basement Storage

Flexible HVAC Hours

**Private Entrances** 