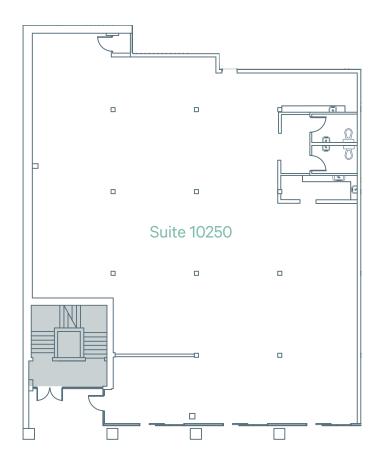

#### **Availabilities**

| Floor  | Suite | Size      | Availability |
|--------|-------|-----------|--------------|
| Main   | 10250 | 4,680 SF  | Immediately  |
| Second | 10248 | 4,464 SF* | Immediately  |
| Second | 10260 | 3,689 SF* | January 2026 |