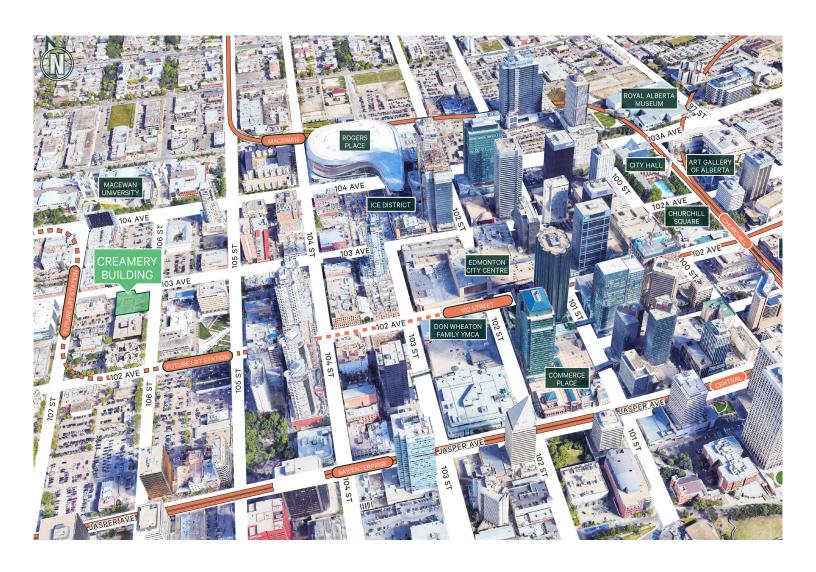

# Creamery Building

Character brick & beam office space

10248 - 10260 - 106<sup>th</sup> Street Edmonton, Alberta www.cbre.ca