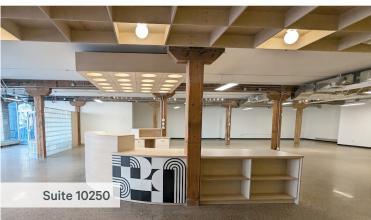

#### **Availabilities**

| Floor  | Suite | Size      | Availability |
|--------|-------|-----------|--------------|
| Main   | 10250 | 4,680 SF  | Immediately  |
| Second | 10248 | 4,464 SF* | Immediately  |
| Second | 10260 | 3,689 SF* | January 2026 |