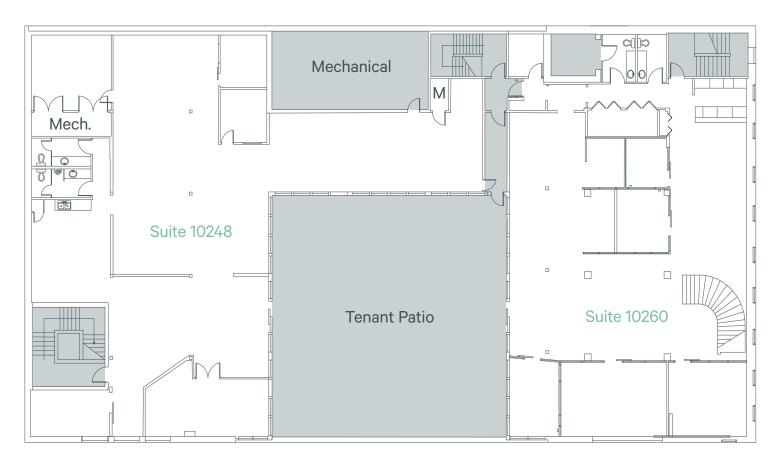

#### **Availabilities**

| Floor  | Suite | Size      | Availability |
|--------|-------|-----------|--------------|
| Main   | 10250 | 4,680 SF  | Immediately  |
| Second | 10248 | 4,464 SF* | Immediately  |
| Second | 10260 | 3,689 SF* | January 2026 |