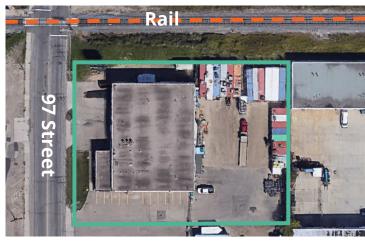

# Baramy Railside North

- 13,779 sf Freestanding Office/Warehouse
- Ample parking
- Exclusive gated and fenced yard storage included
- Dock loading (Ability to Ramp to Grade)
- Professionally managed
- Available immediately

#### Offering Summary

| Legal Description: | Plan 6123HW, Block 1, Lot A                                  |
|--------------------|--------------------------------------------------------------|
| Building Size:     | 13,779 sf                                                    |
| Zoning:            | IM - Medium Industrial                                       |
| Loading:           | Dock<br>*Ability to Ramp to Grade                            |
| Ceiling Height:    | 16' clear                                                    |
| Power:             | 400 amp/240 volt                                             |
| Rental Rate:       | \$10.50 psf                                                  |
| Operating Costs:   | \$5.93 psf (2022)<br>(Property Taxes of \$3.68 psf included) |
| Available:         | Immediately                                                  |