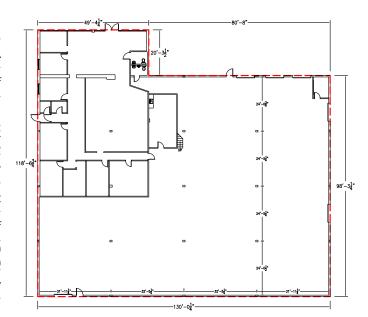

# Baramy Railside North

- 13,779 sf Freestanding Office/Warehouse
- Ample parking
- Exclusive gated and fenced yard storage included
- Dock loading (Ability to Ramp to Grade)
- Professionally managed
- Available immediately

#### Offering Summary

| Legal Description: | Plan 6123HW, Block 1, Lot A                                  |
|--------------------|--------------------------------------------------------------|
| Building Size:     | 13,779 sf                                                    |
| Zoning:            | IM - Medium Industrial                                       |
| Loading:           | Dock<br>*Ability to Ramp to Grade                            |
| Ceiling Height:    | 16' clear                                                    |
| Power:             | 400 amp/240 volt                                             |
| Rental Rate:       | \$10.50 psf                                                  |
| Operating Costs:   | \$5.93 psf (2022)<br>(Property Taxes of \$3.68 psf included) |
| Available:         | Immediately                                                  |