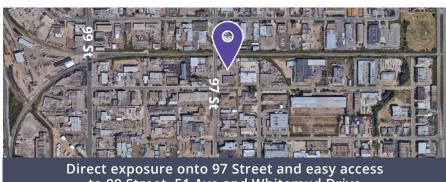

## For Lease

6035 - 97 Street Edmonton, AB



# Baramy Railside North

- 13,779 sf Freestanding Office/Warehouse
- Ample parking
- Exclusive gated and fenced yard storage included
- Dock loading (Ability to Ramp to Grade)
- Professionally managed
- Available immediately



to 99 Street, 51 Ave and Whitemud Drive

# Get more information

#### **Grant Ranslam**

Principal 780 702 <u>5853</u> grant.ranslam@avisonyoung.com

#### **Bryce Williamson**

Senior Associate 587 882 9755 bryce.williamson@avisonyoung.com

Suite 2100, 10111 - 104 Avenue Edmonton, AB • T5J 0J4

avisonyoung.com

### **For Lease**

#### Offering Summary

| Legal Description: | Plan 6123HW, Block 1, Lot A                                  |
|--------------------|--------------------------------------------------------------|
| Building Size:     | 13,779 sf                                                    |
| Zoning:            | IM - Medium Industrial                                       |
| Loading:           | Dock<br>*Ability to Ramp to Grade                            |
| Ceiling Hei