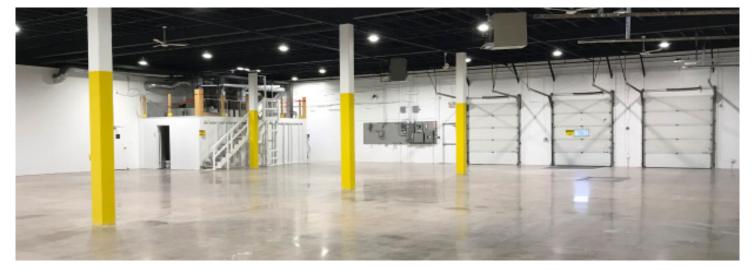

# Baramy Railside North

- 13,779 sf Freestanding Office/Warehouse
- Ample parking
- Exclusive gated and fenced yard storage included
- Dock loading (Ability to Ramp to Grade)
- Professionally managed
- Available immediately

#### Offering Summary

| Legal Description: | Plan 6123HW, Block 1, Lot A                                  |
|--------------------|--------------------------------------------------------------|
| Building Size:     | 13,779 sf                                                    |
| Zoning:            | IM - Medium Industrial                                       |
| Loading:           | Dock<br>*Ability to Ramp to Grade                            |
| Ceiling Height:    | 16' clear                                                    |
| Power:             | 400 amp/240 volt                                             |
| Rental Rate:       | \$10.50 psf                                                  |
| Operating Costs:   | \$5.93 psf (2022)<br>(Property Taxes of \$3.68 psf included) |
| Available:         | Immediately                                                  |