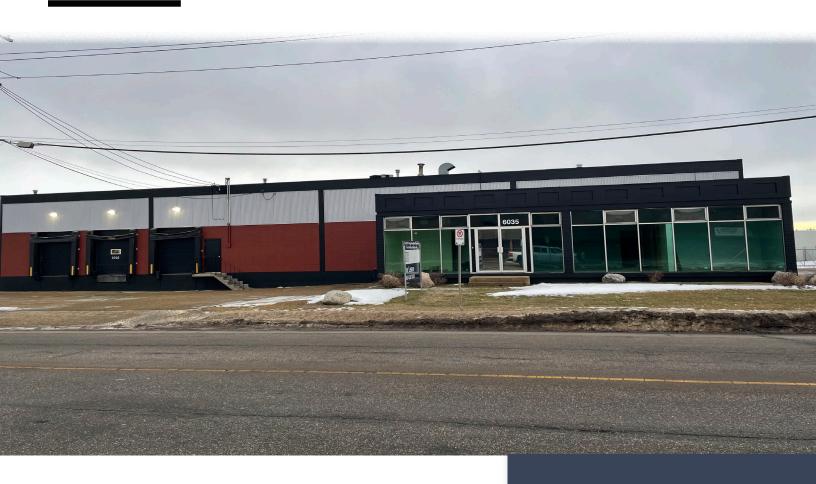

## For Lease

6035 - 97 Street Edmonton, AB

# Baramy Railside North

- 13,779 sf Freestanding Office/Warehouse
- Ample parking
- Exclusive gated and fenced yard storage included
- Dock loading (Ability to Ramp to Grade)
- Professionally managed
- Available immediately